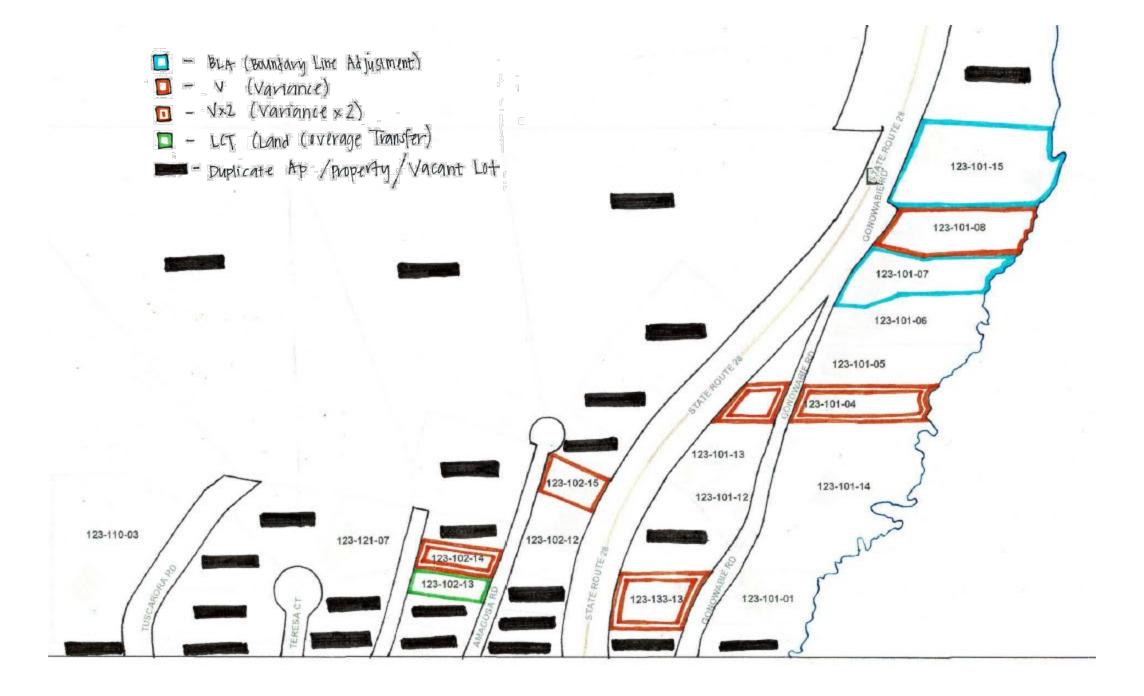

🗖 – BLA (Boundary Line Adjustment)

🔲 – V (Variance)

0 - Vx2 (Variance x2)

□ - LCT (Land (overage Transfer)

- Duplicate Ap / property / Vacant Lot

HOME OUTLINE

HOME OUTLINE

WASHOE COUNTY RIGHT-OF-WAY