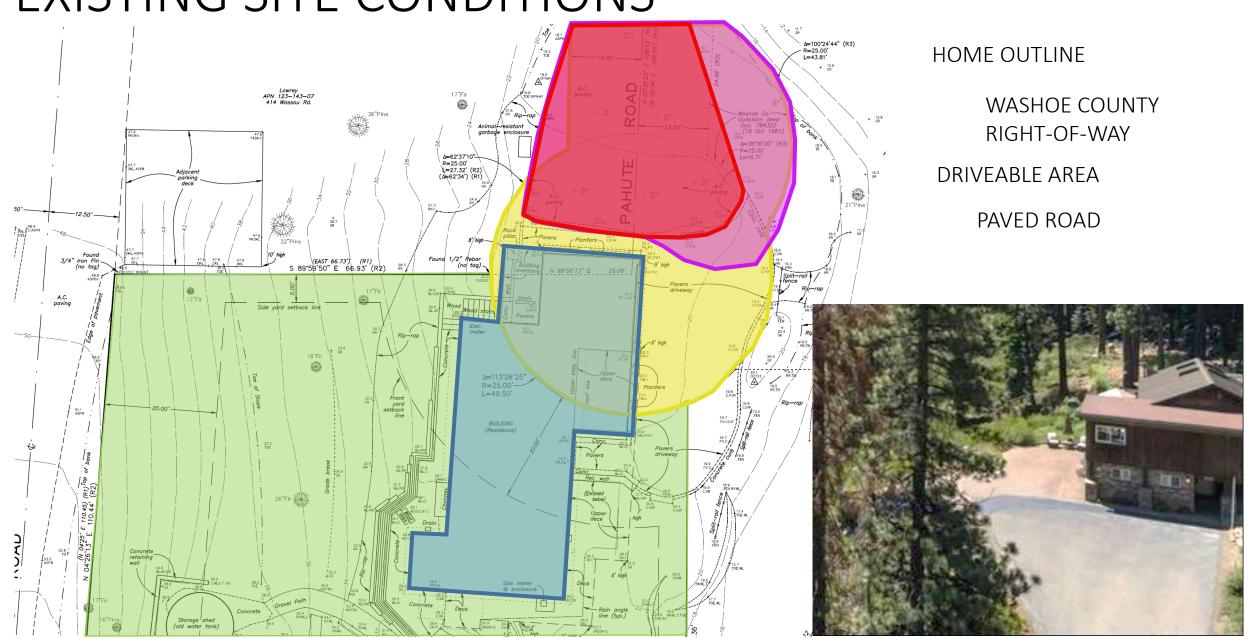

🗖 – BLA (Boundary Line Adjustment)

🔲 – V (Variance)

0 - Vx2 (Variance x2)

□ - LCT (Land (overage Transfer)

- Duplicate Ap / property / Vacant Lot

HOME OUTLINE

HOME OUTLINE

WASHOE COUNTY RIGHT-OF-WAY

HOME OUTLINE

WASHOE COUNTY RIGHT-OF-WAY

DRIVEABLE AREA