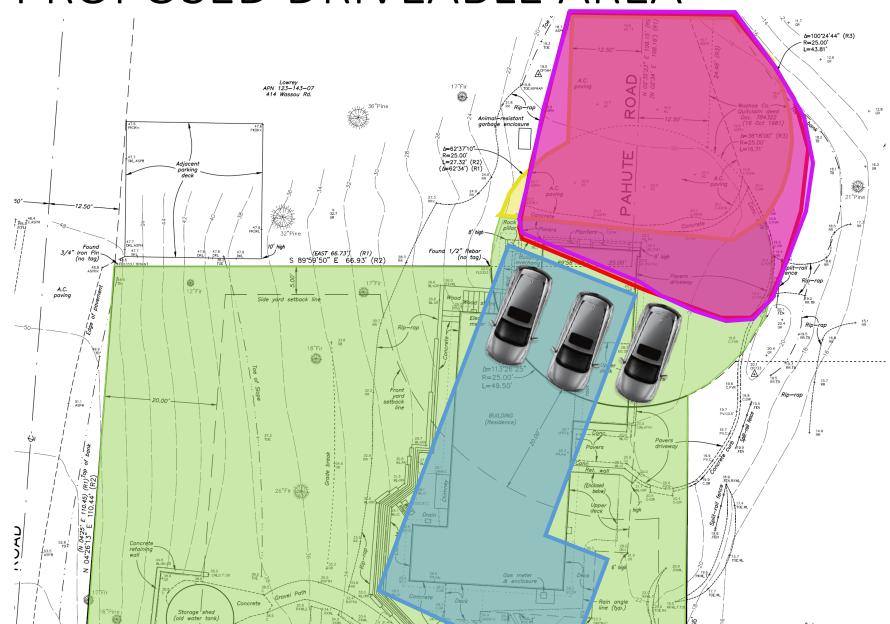

DED
- HOMEOWNER IS HAPPY TO PARTICIPATE IN THE ENHANCEMENT OF THE PAVED TURNAROUND AREA WITHIN THIS SPACE





#### REASON FOR ABANDONMENT

- 443 SQUARE FEET OF LIVING SPACE
- 905 SQUARE FEET OF DRIVEWAY
- ABANDONMENT WOULD *ONLY* INLCUDE AREAS OF EXISTING RESIDENCE.
- COVERAGE AVAILABLITY RE: TRPA
  - NO EXISTING MECHANISM TO TRANSFER
    COVERAGE TO SITE WITH THIS CONDITION
- RELOCATING COVERAGE FURTHER ON THE PROPERTY WOULD BE MORE DISRUPTIVE TO THE FOREST AND THE NEIGHBORHOOD
- ABANDONMENT IS A WELL-ESTABLISHED, LEGAL, AND PRECEDENTED PROCEDURE IN SUCH CASES





#### PROPOSED SITE AND ROAD IMPROVEMENTS



NEW PAVED AREA FOLLOWS THE WASHOE COUNTY RIGHT-OF-WAY MORE ACCURATELY

ALLOWS A LARGER AND MORE FUNCTIONAL TURNAROUND



### PROPOSED DRIVEABLE AREA





## PROPOSED DRIVEABLE AREA





### EXISTING ROAD vs NEW ROAD





#### PROPOSED CONSTRUCTION

 DETAILS OF DESIGN DEPEND ON OUTCOME OF ABANDONMENT

PROPOSE TO BUILD A NEW SINGLE FAMILY RESIDENCE
 OF SIMILAR FOOTPRINT AND COVERAGE AREA

- DESIRE LARGER, MORE FUNCTIONAL AND EFFICIENT HOME FOR THE OWNER'S FAMILY TO ENJOY TAHOE TOGETHER

- MORE CONTEMPORARY DESIGN, AKIN TO NEIGHBORING HOMES
  - CREATE CONTINUITY IN NEIGHBORHOOD AND INCREASE NEIGHBORHOOD VALUE





LAUNDER?

Mach

# SUMMARY

GUANEADD

architecture

- CONDITIONS OF SITE
- PROPOSED SOLUTION AND REASONING
- PROPOSED CONSTRUCTION AND COMMUNITY BENEFIT