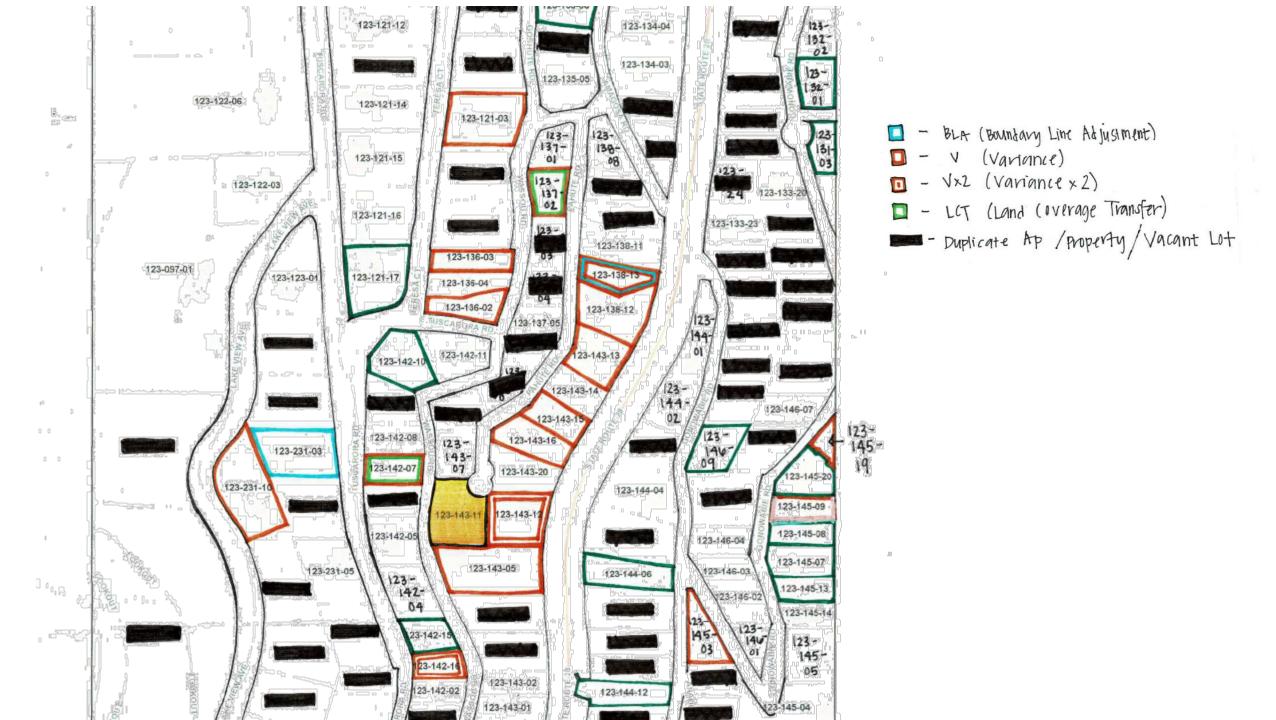

🗖 – BLA (Boundary Line Adjustment)

🔲 – V (Variance)

0 - Vx2 (Variance x2)

□ - LCT (Land (overage Transfer)

- Duplicate Ap / property / Vacant Lot

HOME OUTLINE

HOME OUTLINE

WASHOE COUNTY RIGHT-OF-WAY