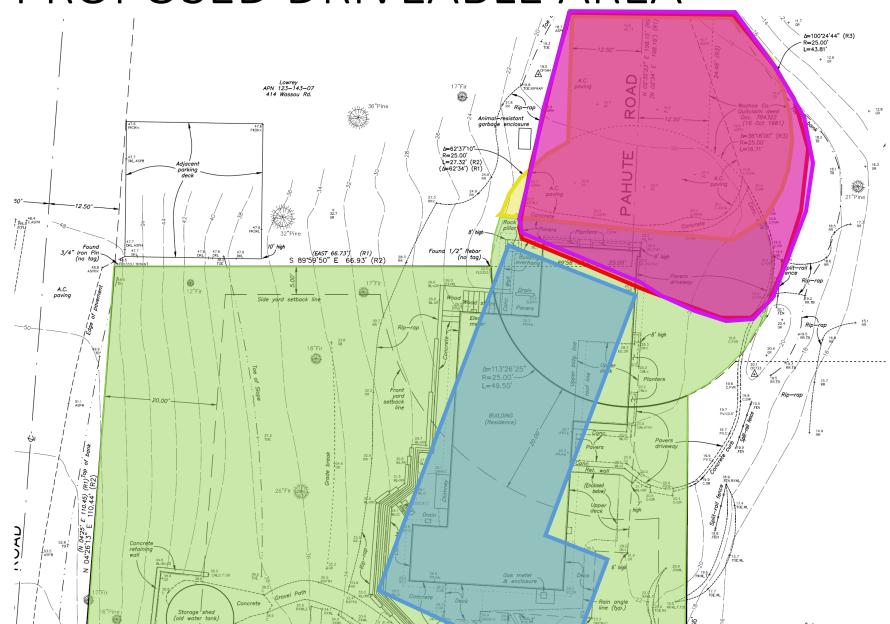

81
- AREA IS ALREADY HEAVILY GRADED
- HOMEOWNER IS HAPPY TO PARTICIPATE IN THE ENHANCEMENT OF THE PAVED TURNAROUND AREA WITHIN THIS SPACE





#### REASON FOR ABANDONMENT

- 443 SQUARE FEET OF LIVING SPACE
- 905 SQUARE FEET OF DRIVEWAY
- ABANDONMENT WOULD *ONLY* INLCUDE AREAS OF EXISTING RESIDENCE.
- COVERAGE AVAILABLITY RE: TRPA
  - NO EXISTING MECHANISM TO TRANSFER
    COVERAGE TO SITE WITH THIS CONDITION
- RELOCATING COVERAGE FURTHER ON THE PROPERTY WOULD BE MORE DISRUPTIVE TO THE FOREST AND THE NEIGHBORHOOD
- ABANDONMENT IS A WELL-ESTABLISHED, LEGAL, AND PRECEDENTED PROCEDURE IN SUCH CASES





#### PROPOSED SITE AND ROAD IMPROVEMENTS



NEW PAVED AREA FOLLOWS THE WASHOE COUNTY RIGHT-OF-WAY MORE ACCURATELY

ALLOWS A LARGER AND MORE FUNCTIONAL TURNAROUND



### PROPOSED DRIVEABLE AREA





## PROPOSED DRIVEABLE AREA





### EXISTING ROAD vs NEW ROAD





#### PROPOSED CONSTRUCTION

 DETAILS OF DESIGN DEPEND ON OUTCOME OF ABANDONMENT

PROPOSE TO BUILD A NEW SINGLE FAMILY RESIDENCE
 OF SIMILAR FOOTPRINT AND COVERAGE AREA

- DESIRE LARGER, MORE FUNCTIONAL AND EFFICIENT HOME FOR THE OWNER'S FAMILY TO ENJOY TAHOE TOGETHER

- MORE CONTEMPORARY DESIGN, AKIN TO NEIGHBORING HOMES
  - CREATE CONTINUITY IN NEIGHBORHOOD AND INCREASE NEIGHBORHOOD VALUE





LAUNDER?

Mach

# SUMMARY

GUANEADD

architecture

- CONDITIONS OF SITE
- PROPOSED SOLUTION AND REASONING
- PROPOSED CONSTRUCTION AND COMMUNITY BENEFIT