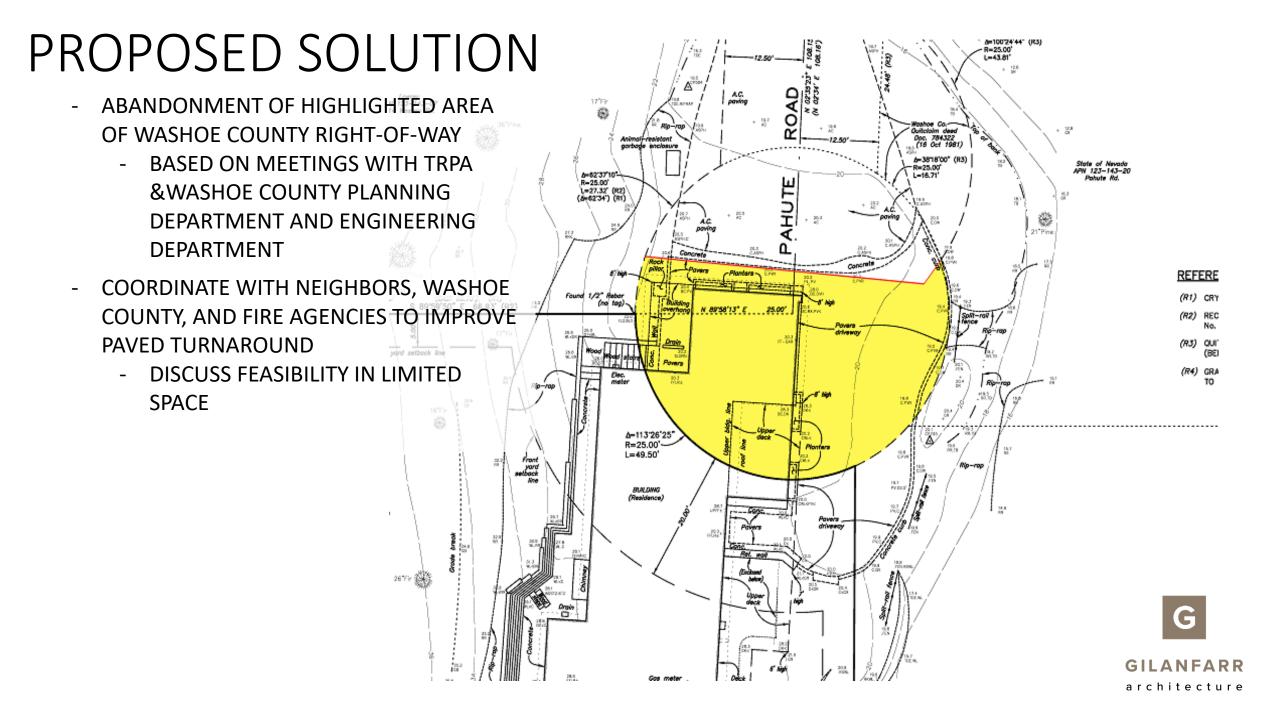

#### PROPOSED SITE AND ROAD IMPROVEMENTS

NEW PAVED AREA FOLLOWS THE WASHOE COUNTY RIGHT-OF-WAY MORE ACCURATELY

ALLOWS A LARGER AND MORE FUNCTIONAL TURNAROUND

### PROPOSED DRIVEABLE AREA

## PROPOSED DRIVEABLE AREA