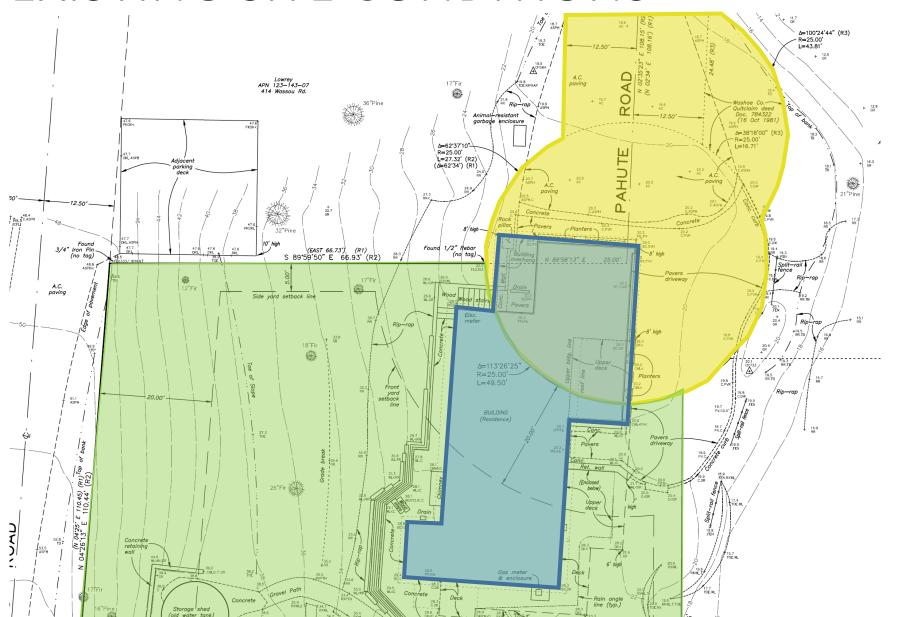

# TURNAROUND IMPROVEMENT

- WASHOE CO. QUITCLAIM DEED 1981
- AREA IS ALREADY HEAVILY GRADED
- HOMEOWNER IS HAPPY TO PARTICIPATE IN THE ENHANCEMENT OF THE PAVED TURNAROUND AREA WITHIN THIS SPACE

### PROPOSED DRIVEABLE AREA

## PROPOSED DRIVEABLE AREA