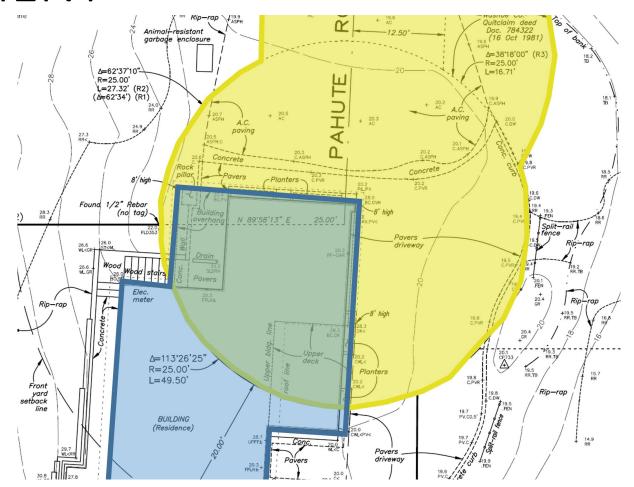

#### REASON FOR ABANDONMENT

- 443 SQUARE FEET OF LIVING SPACE
- 905 SQUARE FEET OF DRIVEWAY
- ABANDONMENT WOULD *ONLY* INLCUDE AREAS OF EXISTING RESIDENCE.
- COVERAGE AVAILABLITY RE: TRPA
  - NO EXISTING MECHANISM TO TRANSFER
    COVERAGE TO SITE WITH THIS CONDITION
- RELOCATING COVERAGE FURTHER ON THE PROPERTY WOULD BE MORE DISRUPTIVE TO THE FOREST AND THE NEIGHBORHOOD
- ABANDONMENT IS A WELL-ESTABLISHED, LEGAL, AND PRECEDENTED PROCEDURE IN SUCH CASES