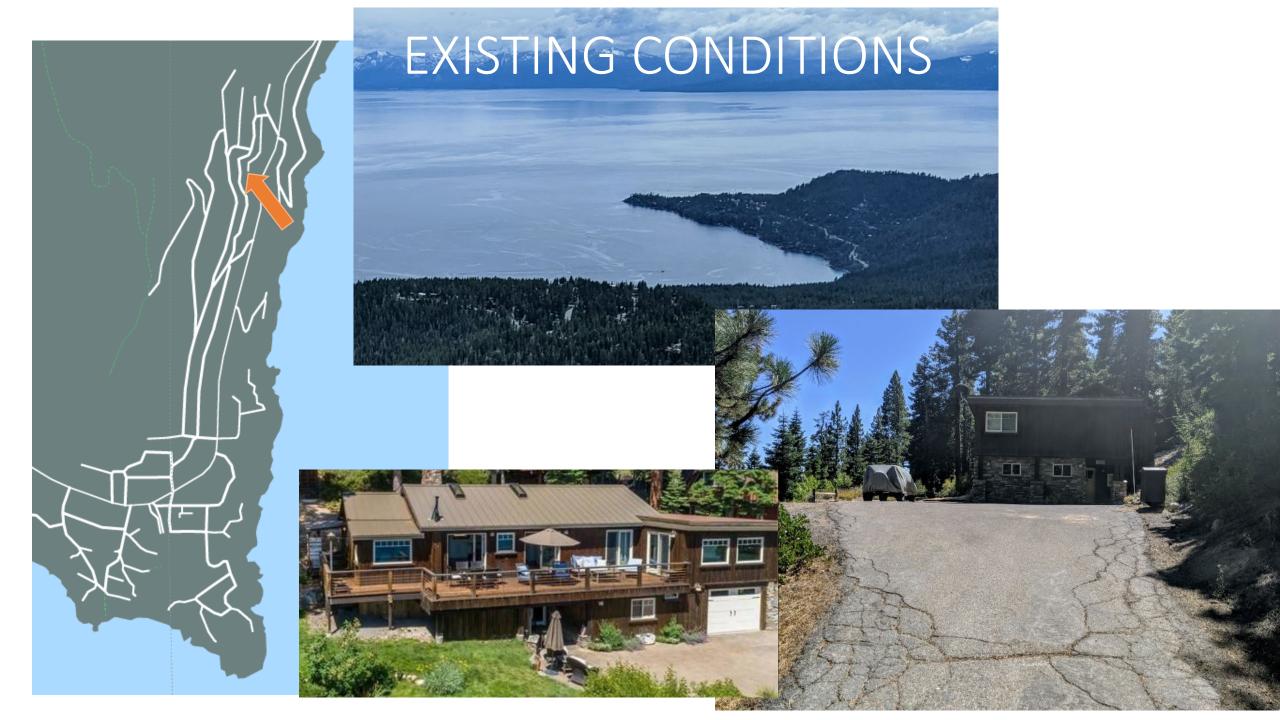

🗖 – BLA (Boundary Line Adjustment)

🔲 – V (Variance)

0 - Vx2 (Variance x2)

□ - LCT (Land (overage Transfer)

- Duplicate Ap / property / Vacant Lot











HOME OUTLINE





HOME OUTLINE

WASHOE COUNTY RIGHT-OF-WAY





HOME OUTLINE

WASHOE COUNTY RIGHT-OF-WAY

DRIVEABLE AREA





# TURNAROUND IMPROVEMENT



- WASHOE CO. QUITCLAIM DEED 1981
- AREA IS ALREADY HEAVILY GRADED
- HOMEOWNER IS HAPPY TO PARTICIPATE IN THE ENHANCEMENT OF THE PAVED TURNAROUND AREA WITHIN THIS SPACE





#### REASON FOR ABANDONMENT

- 443 SQUARE FEET OF LIVING SPACE
- 905 SQUARE FEET OF DRIVEWAY
- ABANDONMENT WOULD *ONLY* INLCUDE AREAS OF EXISTING RESIDENCE.
- COVERAGE AVAILABLITY RE: TRPA
  - NO EXISTING MECHANISM TO TRANSFER
    COVERAGE TO SITE WITH THIS CONDITION
- RELOCATING COVERAGE FURTHER ON THE P