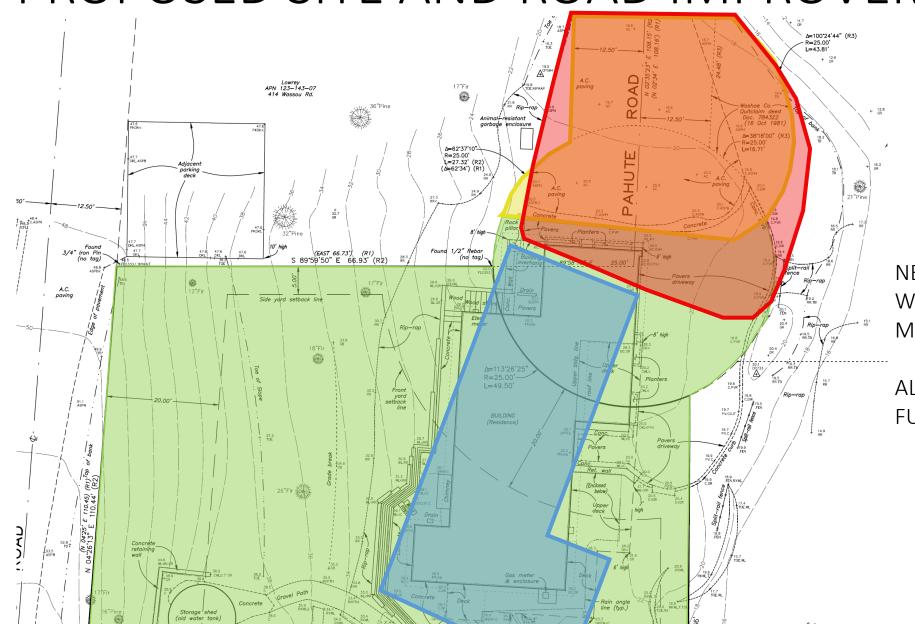

#### PROPOSED SITE AND ROAD IMPROVEMENTS

NEW PAVED AREA FOLLOWS THE WASHOE COUNTY RIGHT-OF-WAY MORE ACCURATELY

ALLOWS A LARGER AND MORE FUNCTIONAL TURNAROUND

# TURNAROUND IMPROVEMENT

- WASHOE CO. QUITCLAIM DEED 1981
- AREA IS ALREADY HEAVILY GRADED
- HOMEOWNER IS HAPPY TO PARTICIPATE IN THE ENHANCEMENT OF THE PAVED TURNAROUND AREA WITHIN THIS SPACE