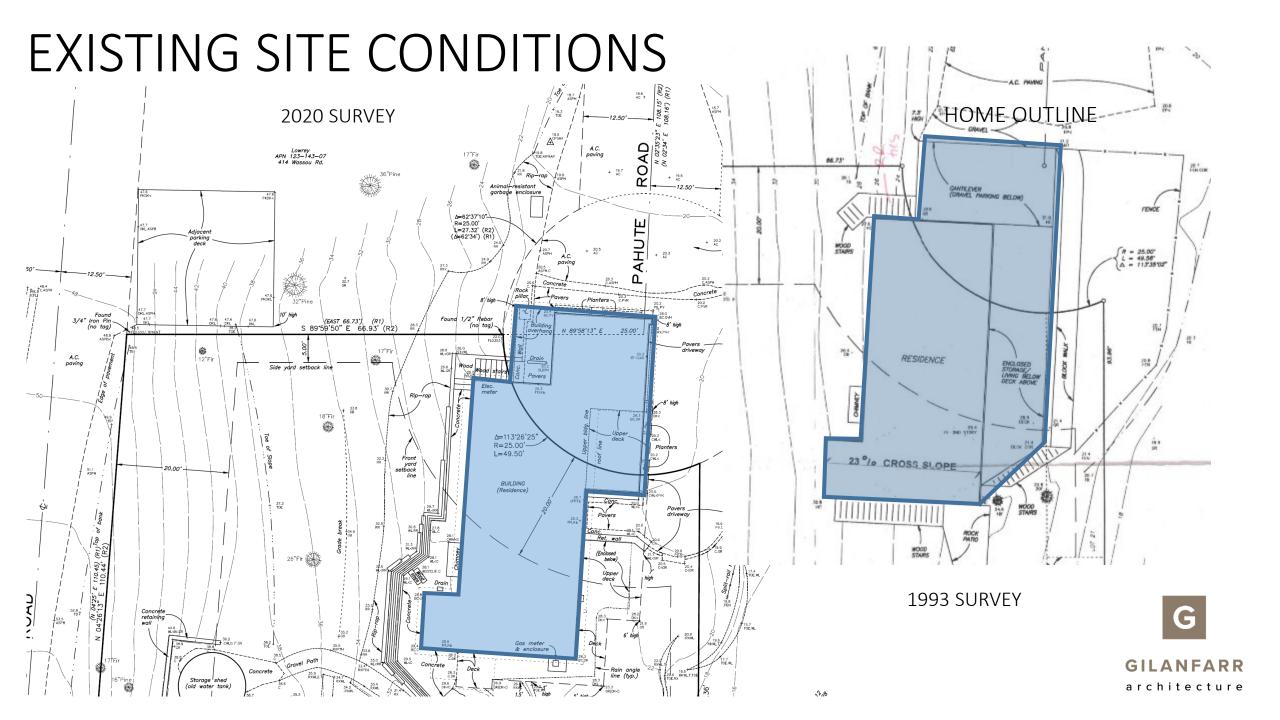

🗖 – BLA (Boundary Line Adjustment)

🔲 – V (Variance)

0 - Vx2 (Variance x2)

□ - LCT (Land (overage Transfer)

- Duplicate Ap / property / Vacant Lot











HOME OUTLINE





HOME OUTLINE

WASHOE COUNTY RIGHT-OF-WAY





HOME OUTLINE

WASHOE COUNTY RIGHT-OF-WAY

DRIVEABLE AREA





# TURNAROUND IMPROVEMENT



- WASHOE CO. QUITCLAIM DEED 1981
- AREA IS ALREADY HEAVILY GRADED
- HOMEOWNER IS HAPPY TO PARTICIPATE IN THE ENHANCEMENT OF THE PAVED TURNAROUND AREA WITHIN THIS SPACE





#### REASON FOR ABANDONMENT

- 443 SQUARE FEET OF LIVING SPACE
- 905 SQUARE FEET OF DRIVEWAY
- ABANDONMENT WOULD *ONLY* INLCUDE AREAS OF EXISTING RESIDENCE.
- COVERAGE AVAILABLITY RE: TRPA
  - NO EXISTING MECHANISM TO TRANSFER
    COVERAGE TO SITE WITH THIS CONDITION
- RELOCATING COVERAGE FURTHER ON THE PROPERTY WOULD BE MORE DISRUPTIVE TO THE FOREST AND THE NEIGHBORHOOD
- ABANDONMENT IS A WELL-ESTABLISHED, LEGAL, AND PRECEDENTED PROCEDURE IN SUCH CASES





#### P