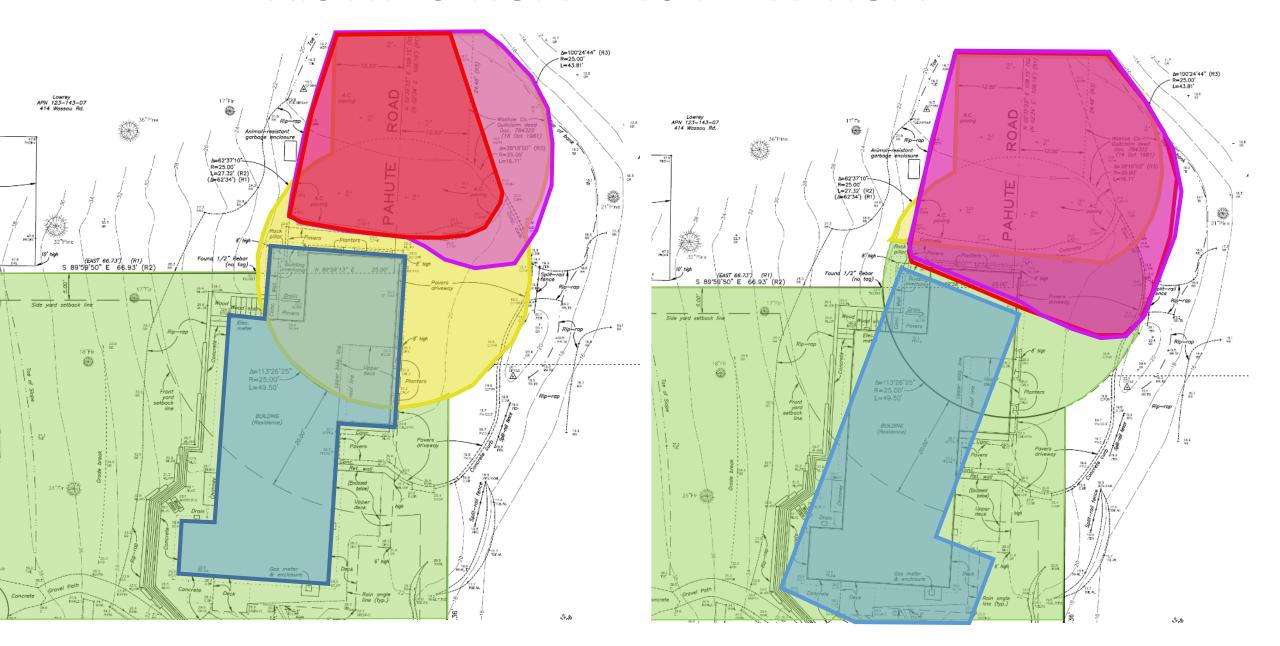

### EXISTING ROAD vs NEW ROAD

#### PROPOSED SITE AND ROAD IMPROVEMENTS

NEW PAVED AREA FOLLOWS THE WASHOE COUNTY RIGHT-OF-WAY MORE ACCURATELY

ALLOWS A LARGER AND MORE FUNCTIONAL TURNAROUND

# TURNAROUND IMPROVEMENT

- WASHOE CO. QUITCLAIM DEED 1981
- AREA IS ALREADY HEAVILY GRADED
- HOMEOWNER IS HAPPY TO PARTICIPATE IN THE ENHANCEMENT OF THE PAVED TURNAROUND AREA WITHIN THIS SPACE