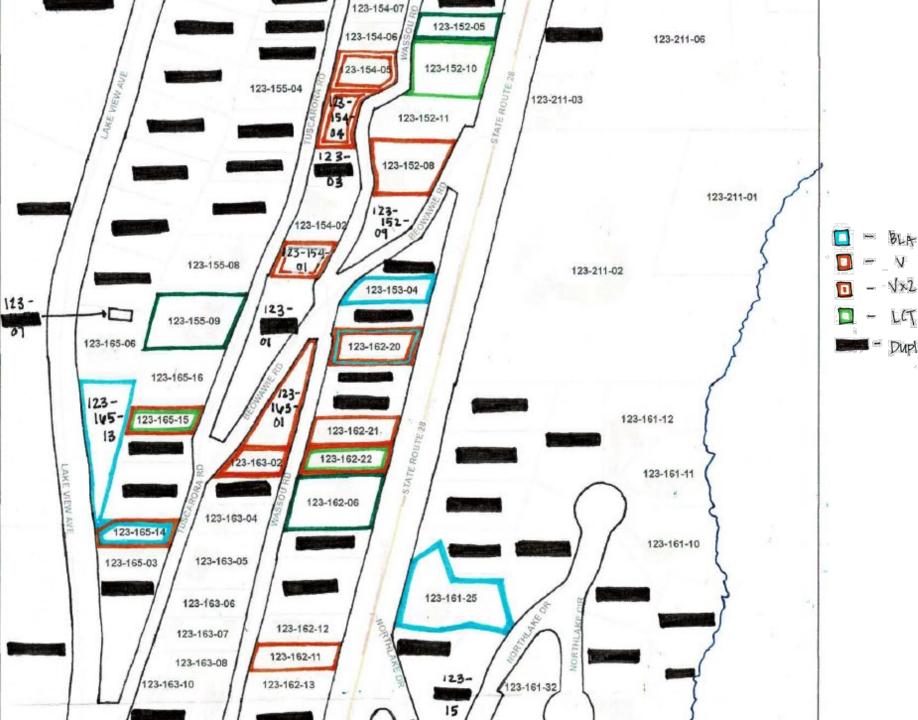

🗖 – BLA (Boundary Line Adjustment)

🔲 – V (Variance)

0 - Vx2 (Variance x2)

□ - LCT (Land (overage Transfer)

- Duplicate Ap / property / Vacant Lot

HOME OUTLINE

HOME OUTLINE

WASHOE COUNTY RIGHT-OF-WAY