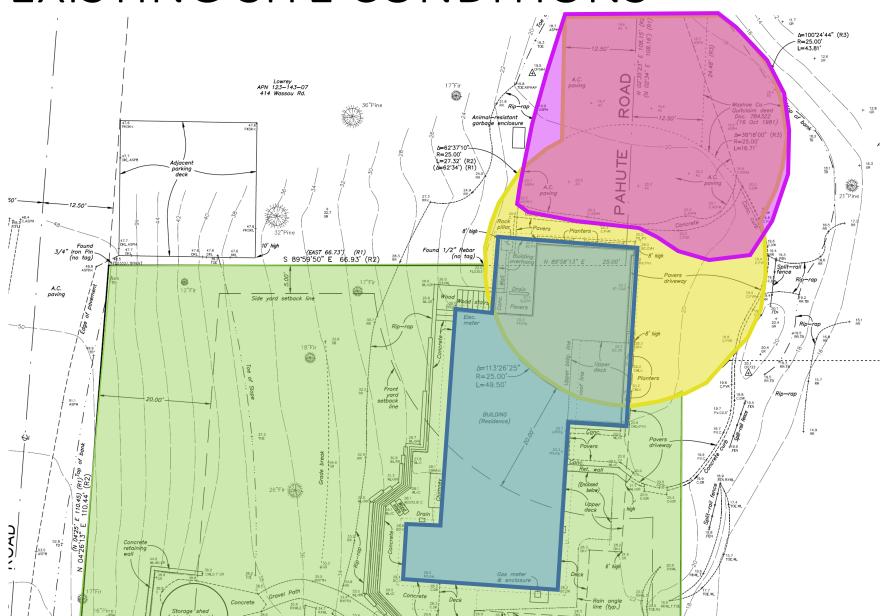

### EXISTING ROAD vs NEW ROAD

#### PROPOSED SITE AND ROAD IMPROVEMENTS

NEW PAVED AREA FOLLOWS THE WASHOE COUNTY RIGHT-OF-WAY MORE ACCURATELY

ALLOWS A LARGER AND MORE FUNCTIONAL TURNAROUND