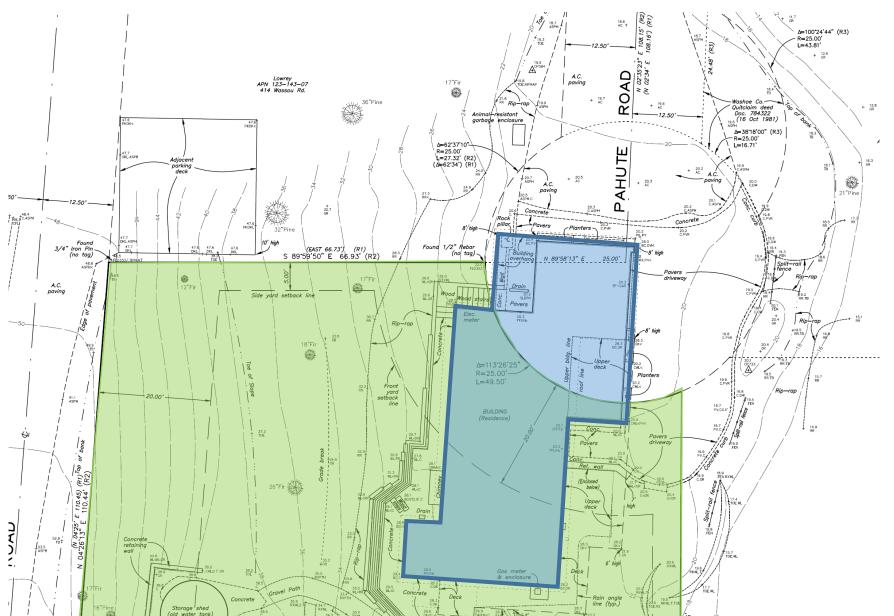

🗖 – BLA (Boundary Line Adjustment)

🔲 – V (Variance)

0 - Vx2 (Variance x2)

□ - LCT (Land (overage Transfer)

- Duplicate Ap / property / Vacant Lot

HOME OUTLINE

HOME OUTLINE

WASHOE COUNTY RIGHT-OF-WAY

HOME OUTLINE

WASHOE COUNTY RIGHT-OF-WAY

DRIVEABLE AREA