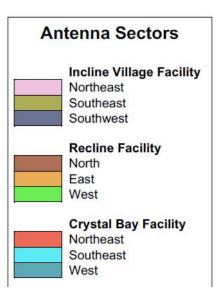

#### Downlink Channel TTI Occupancy Incline Village Facility January 16 – January 23, 2020 (MLK, Jr. Weekend)

- 700 MHz DL TTI Occupancy %
- AWS DL TTI Occupancy %
- PCS DL TTI Occupancy %
- 850 MHz DL TTI Occupancy %