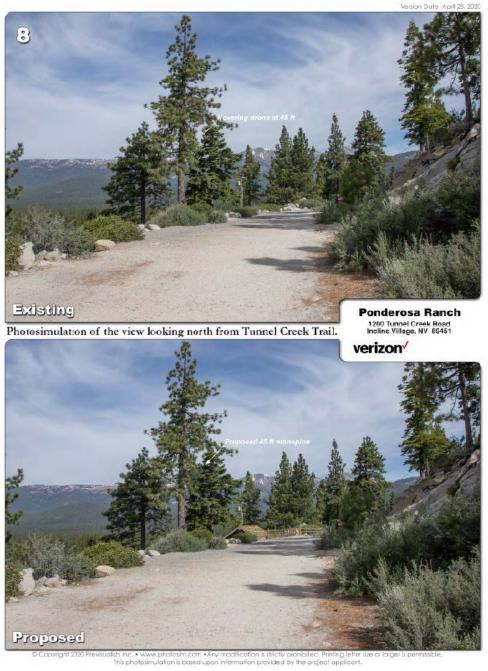

### **Photosimulations**

1200 Tunnel Creek Road

Incline Village, NV 89451

This photosimulation is based upon information provided by the ordest applicant.

Confidential and proprietary materials for authorized Verizon personnel and outside agencies only. Use, disclosure or distribution of this material is not permitted to any unauthorized persons or third parties except by written agreement.