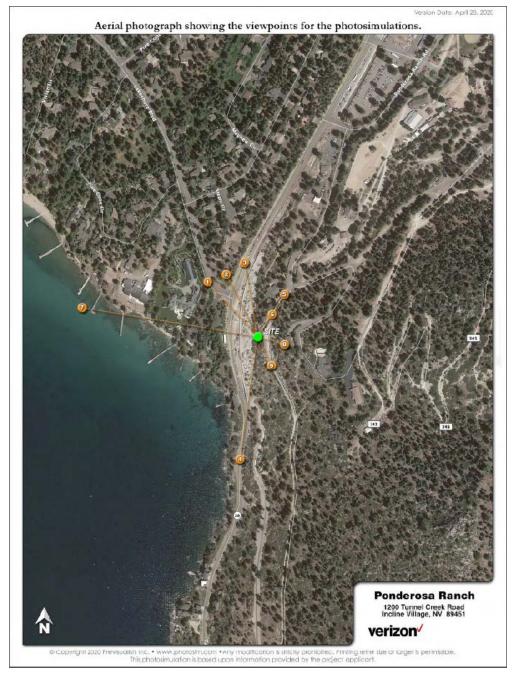

## **Ponderosa Ranch**

### **Photosimulations**

1200 Tunnel Creek Road

Incline Village, NV 89451

This photosimulation is based upon information provided by the ordest applicant.

Confidential and proprietary materials for authorized Verizon personnel and outside agencies only. Use, disclosure or distribution of this material is not permitted to any unauthorized persons or third parties except by written agreement.