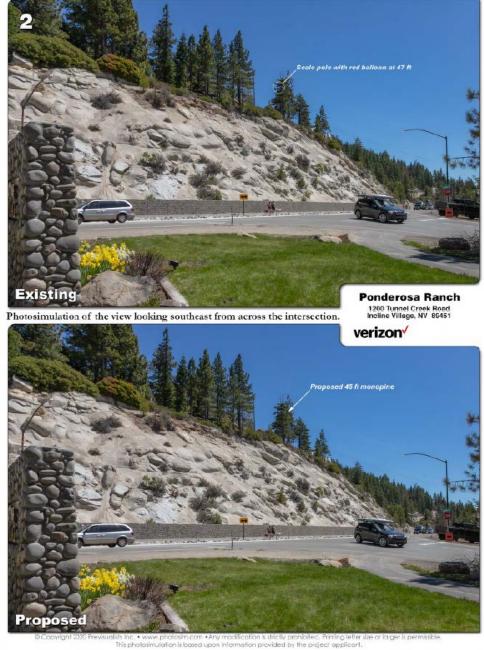

## **Ponderosa Ranch**

### **Photosimulations**

1200 Tunnel Creek Road

Incline Village, NV 89451

This photosimulation is based upon information provided by the ordest applicant.

Confidential and proprietary materials for authorized Verizon personnel and outside agencies only. Use, disclosure or distribution of this material is not permitted to any unauthorized persons or third parties except by written agreement.