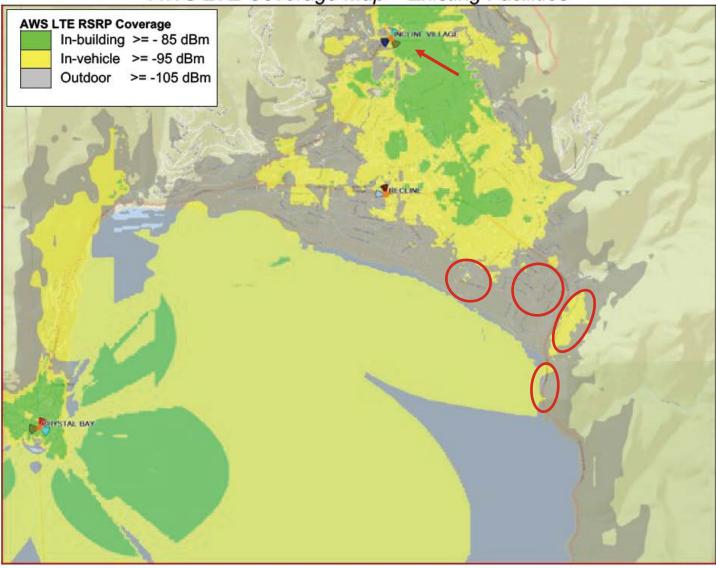

AWS LTE Coverage Map – Including Proposed Facility **AWS LTE RSRP Coverage** INCLINE VILLAGE In-building >= - 85 dBm In-vehicle >= -95 dBm Outdoor >= -105 dBm DESCINE