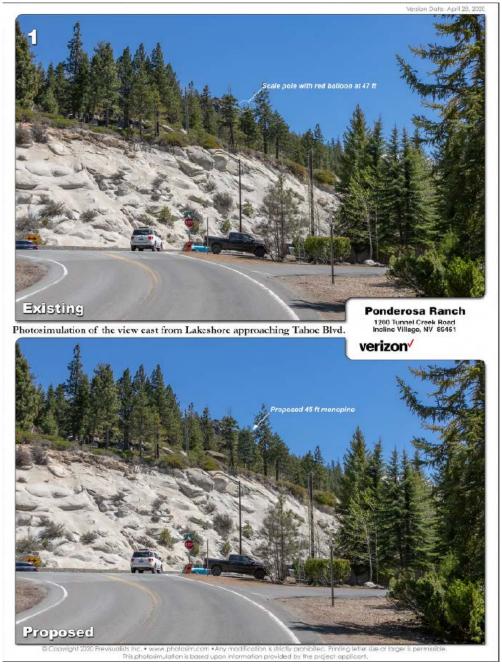

## **Ponderosa Ranch**

### **Photosimulations**

1200 Tunnel Creek Road

Incline Village, NV 89451

This photosimulation is based upon information provided by the ordest applicant.

Confidential and proprietary materials for authorized Verizon personnel and outside agencies only. Use, disclosure or distribution of this material is not permitted to any unauthorized persons or third parties except by written agreement.