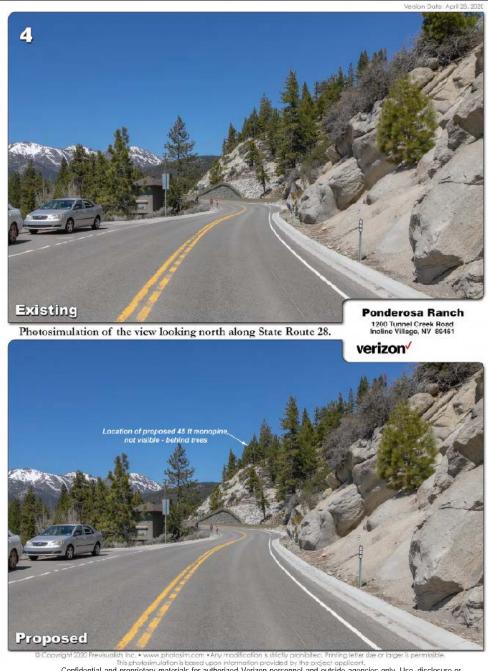

### **Photosimulations**

1200 Tunnel Creek Road

Incline Village, NV 89451

This photosimulation is based upon information provided by the ordest applicant.

Confidential and proprietary materials for authorized Verizon personnel and outside agencies only. Use, disclosure or distribution of this material is not permitted to any unauthorized persons or third parties except by written agreement.