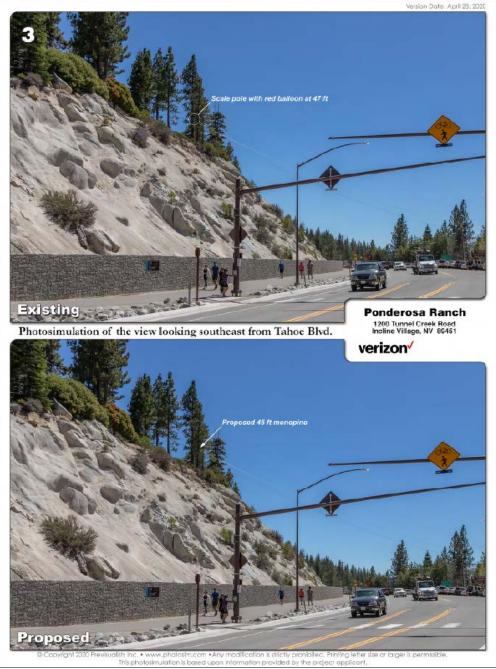

## **Ponderosa Ranch**

### **Photosimulations**

1200 Tunnel Creek Road

Incline Village, NV 89451

This photosimulation is based upon information provided by the ordest applicant.

Confidential and proprietary materials for authorized Verizon personnel and outside agencies only. Use, disclosure or distribution of this material is not permitted to any unauthorized persons or third parties except by written agreement.