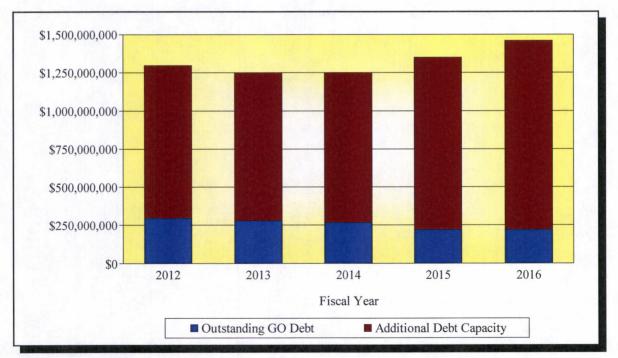

The following chart illustrates the current allocation of the County's outstanding debt:

# COMPOSITION OF OUTSTANDING DEBT Washoe County, Nevada As of June 30, 2016

Affordability of Debt