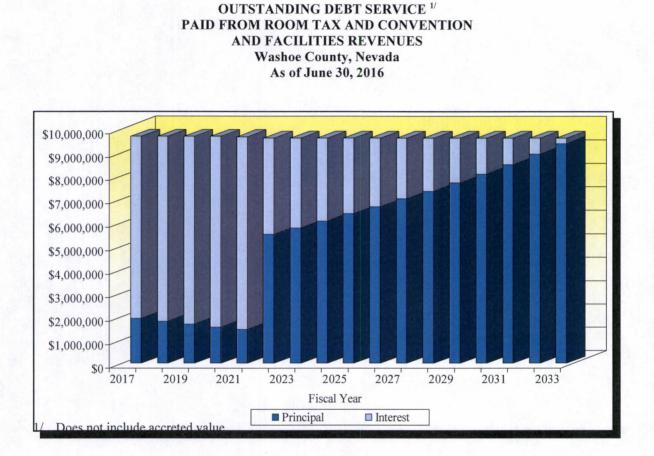

|    | 1,913,625  |      | 9,593,625  |  |
| 2030                             | 8,065,000        |    | 1,529,188  |      | 9,594,188  |  |
| 2031                             | 8,470,000        |    | 1,125,000  |      | 9,595,000  |  |
| 2032                             | 8,905,000        |    | 690,625    |      | 9,595,625  |  |
| 2033                             | 9,360,000        |    | 234,000    |      | 9,594,000  |  |
| S. Landley                       | \$<br>95,455,173 | \$ | 67,972,536 | \$ 1 | 63,427,709 |  |

1/ Does not include accreted values. Totals may not add due to rounding.

The following chart illustrates the fiscal year debt service requirements on the County's outstanding General Obligation Revenue Bonds paid from room tax and convention and facilities revenues.



# 30

### Ad Valorem Tax Rate Impact

Principal and interest on the Room Tax Revenue Bonds is payable from the pledged revenues of the Authority. There is no impact on the ad valorem tax rate so long as net pledged revenues are sufficient to pay debt service. The following table illustrates the Authority's historic, estimated and budgeted pledged revenues and debt service coverage.

| Fiscal Year<br>Ending June 30                          | 2012<br>(Actual) | 2013<br>(Actual) | 2014<br>(Actual) | 2015<br>(Actual) | 2016<br>(Estimated) | 2017<br>(Budgeted) |
|--------------------------------------------------------|------------------|------------------|------------------|------------------|---------------------|--------------------|
| Net Local License Taxes 1/