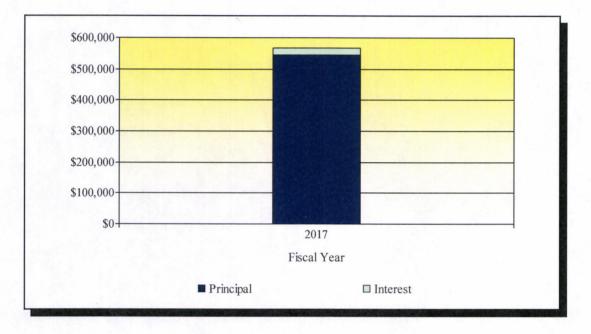

# OUTSTANDING GENERAL OBLIGATION DEBT SERVICE <sup>1/</sup> Washoe County, Nevada As of June 30, 2016

| Fiscal Year<br>Ending<br>June 30 | Ending Obligation |            | bligation Obligation |             | General<br>Obligation<br>Medium-<br>Term Bonds |         | Total |             |
|----------------------------------|-------------------|------------|----------------------|-------------|------------------------------------------------|---------|-------|-------------|
| 2017                             | \$                | 4,646,090  | \$                   | 18,755,876  | \$                                             | 566,912 | \$    | 23,968,878  |
| 2018                             | Ŷ                 | 3.056.370  | 4                    | 18,790,425  | 4                                              | 0       | *     | 21,846,795  |
| 2019                             |                   | 3,057,420  |                      | 18,724,882  |                                                | 0       |       | 21,782,302  |
| 2020                             |                   | 3,054,980  |                      | 19,147,062  |                                                | 0       |       | 22,202,042  |
| 2021                             |                   | 3,054,050  |                      | 19,140,839  |                                                | 0       |       | 22,194,889  |
| 2022                             |                   | 3,064,420  |                      | 18,604,675  |                                                | 0       |       | 21,669,095  |
| 2023                             |                   | 3,060,480  |                      | 17,844,387  |                                                | 0       |       | 20,904,867  |
| 2024                             |                   | 3,059,430  |                      | 17,862,520  |                                                | 0       |       | 20,921,950  |
| 2025                             |                   | 3,070,080  |                      | 17,675,121  |                                                | 0       |       | 20,745,201  |
| 2026                             |                   | 3,076,800  |                      | 16,499,013  |                                                | 0       |       | 19,575,813  |
| 2027                             |                   | 1,519,650  |                      | 15,974,315  |                                                | 0       |       | 17,493,965  |
| 2028                             |                   | 1,519,150  |                      | 13,603,299  |                                                | 0       |       | 15,122,449  |
| 2029                             |                   | 1,522,450  |                      | 13,610,189  |                                                | 0       |       | 15,132,639  |
| 2030                             |                   | 1,524,400  |                      | 12,859,927  |                                                | 0       |       | 14,384,327  |
| 2031                             |                   | 0          |                      | 12,454,445  |                                                | 0       |       | 12,454,445  |
| 2032                             |                   | 0          |                      | 12,464,764  |                                                | 0       |       | 12,464,764  |
| 2033                             |                   | 0          |                      | 12,471,748  |                                                | 0       |       | 12,471,748  |
| 2034                             |                   | 0          |                      | 2,883,478   |                                                | 0       |       | 2,883,478   |
| 2035                             |                   | 0          |                      | 2,897,242   |                                                | 0       |       | 2,897,242   |
| 2036                             |                   | 0          |                      | 2,038,509   |                                                | 0       |       | 2,038,509   |
| TOTAL                            | \$                | 38,285,770 | \$                   | 284,302,716 | \$                                             | 566,912 | \$    | 323,155,397 |

1/ Totals may not add due to rounding.

2/ The interest rate on the 2006 Flood Control Bonds was reset on May 1, 2016, to 1.597% for a period of five years. The interest rate for fiscal year 2022 and after is assumed to be 3.75%. The interest rate will next reset on May 1, 2021.