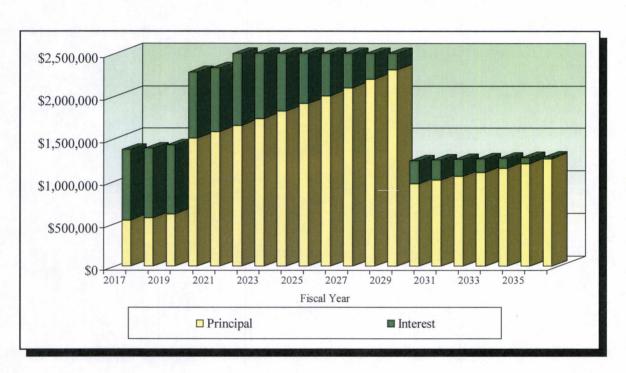

| 1,275,304    |
| 2036                  | 0                    | 0           | 1,260,242     | 23,630                 | 1,283,872    |
| Total                 | \$ 11,230,000        | \$4,714,000 | \$ 17,070,945 | \$ 5,677,032           | \$38,691,977 |

1/ Totals may not add due to rounding.

2/ The interest rate on the 2006 Flood Control Bonds was reset on May 1, 2016, to 1.597% for a period of five years. The interest rate for fiscal year 2022 and after is assumed to be 3.75%. The interest rate will next reset on May 1, 2021.

SOURCE: Washoe County, Nevada; compiled by Zions Public Finance

The following chart illustrates the fiscal year debt service requirements on the County's outstanding Revenue Bonds and General Obligation Revenue Bonds paid from sales tax revenues.



OUTSTANDING DEBT SERVICE PAID FROM SALES TAX REVENUES Washoe County, Nevada As of June 30, 2016

#### Ad Valorem Tax Rate Impact

Principal and interest on the Sales Tax Revenue Bonds is payable from sales tax revenues. There is no impact on the ad valorem tax rate so long as the sales tax revenues are sufficient to pay debt service on the Sales Tax Revenue Bonds.

The following table illustrates the debt service coverage for the Sales Tax Revenue Bonds.

| Fiscal Year<br>Ending<br>June 30 | Sales Tax<br>Revenues <sup>1/</sup> | Superior<br>Bonds<br>Debt<br>Service | Superior<br>Lien<br>Coverage | Remaining<br>Sales Tax<br>Revenues | Parity<br>Bonds<br>Debt<br>Service | Parity<br>Coverage |
|----------------------------------|-------------------------------------|------------------------