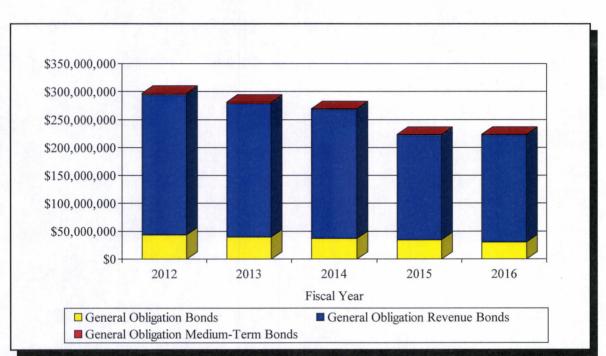

The following chart illustrates the amount of general obligation bonds, as well as categories of bonds, outstanding as of June 30 for the past 5 years.

# OUTSTANDING GENERAL OBLIGATION DEBT Washoe County, Nevada

|                          | Fiscal Year Ending June 30 |                |               |               |                |  |  |  |
|--------------------------|----------------------------|----------------|---------------|---------------|----------------|--|--|--|
| Category of Bonds        | 2012                       | 2013           | 2014          | 2015          | 2016           |  |  |  |
| General Obligation Bonds | \$ 43,655,000              | \$ 39,465,000  | \$ 36,890,000 | \$ 34,205,000 | \$ 30,855,000  |  |  |  |
| G. O. Revenue Bonds      | 250,592,023                | 239,859,365    | 231,552,927   | 188,343,333   | 191,997,021    |  |  |  |
| G. O. Medium-Term Bonds  | 2,533,000                  | 2,064,000      | 1,577,000     | 1,071,000     | 546,000        |  |  |  |
| TOTAL                    | \$ 296,780,023             | \$ 281,388,365 | \$270,019,927 | \$223,619,333 | \$ 223,398,021 |  |  |  |