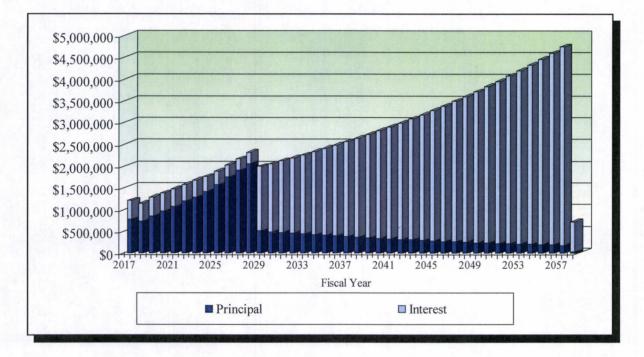

1/ Totals may not add due to rounding.

The following chart illustrates the fiscal year debt service requirements on the County's outstanding Medium-Term Bonds.

# OUTSTANDING GENERAL OBLIGATION DEBT SERVICE MEDIUM-TERM BONDS<sup>1/</sup> Washoe County, Nevada As of June 30, 2016

| Fiscal Year<br>Ending June 30<br>2017 | Principal     | I  | nterest | Total         |  |  |
|---------------------------------------|---------------|----|---------|---------------|--|--|
|                                       | \$<br>546,000 | \$ | 20,912  | \$<br>566,912 |  |  |
|                                       | \$<br>546,000 | \$ | 20,912  | \$<br>566,912 |  |  |