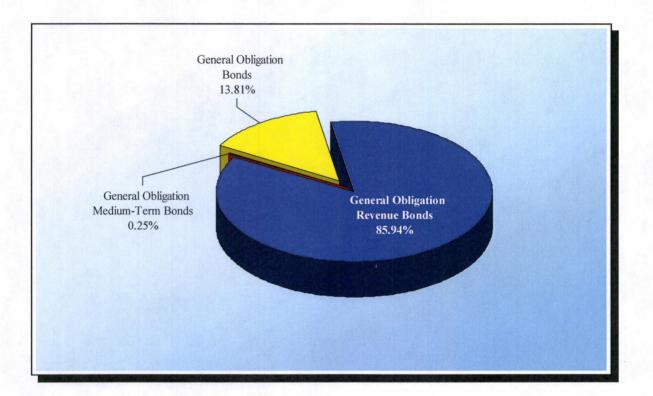

The following chart illustrates the current allocation of the County's outstanding debt:

# COMPOSITION OF OUTSTANDING DEBT Washoe County, Nevada As of June 30, 2016

Affordability of Debt