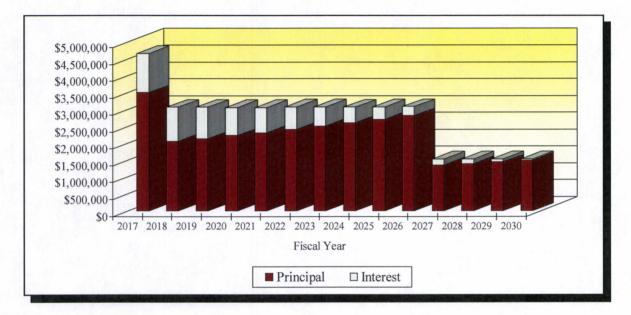

# General Obligation Debt Service Requirements and Tax Rate Impact

The following table illustrates the fiscal year debt service requirements on the County's outstanding General Obligation Bonds paid from ad valorem taxes.

# OUTSTANDING GENERAL OBLIGATION DEBT SERVICE PAID FROM AD VALOREM TAXES <sup>1/</sup> Washoe County, Nevada As of June 30, 2016

| Fiscal Year<br>Ending June 30 |    |            | Interest |           |  | Total            |  |
|-------------------------------|----|------------|----------|-----------|--|------------------|--|
|                               |    |            |          |           |  |                  |  |
| 2017                          | \$ | 3,490,000  | \$       | 1,156,090 |  | \$<br>4,646,090  |  |
| 2018                          |    | 2,045,000  |          | 1,011,370 |  | 3,056,370        |  |
| 2019                          |    | 2,130,000  |          | 927,420   |  | 3,057,420        |  |
| 2020                          |    | 2,215,000  |          | 839,980   |  | 3,054,980        |  |
| 2021                          |    | 2,305,000  |          | 749,050   |  | 3,054,050        |  |
| 2022                          |    | 2,410,000  |          | 654,420   |  | 3,064,420        |  |
| 2023                          |    | 2,505,000  |          | 555,480   |  | 3,060,480        |  |
| 2024                          |    | 2,595,000  |          | 464,430   |  | 3,059,430        |  |
| 2025                          |    | 2,700,000  |          | 370,080   |  | 3,070,080        |  |
| 2026                          |    | 2,805,000  |          | 271,800   |  | 3,076,800        |  |
| 2027                          |    | 1,350,000  |          | 169,650   |  | 1,519,650        |  |
| 2028                          |    | 1,390,000  |          | 129,150   |  | 1,519,150        |  |
| 2029                          |    | 1,435,000  |          | 87,450    |  | 1,522,450        |  |
| 2030                          |    | 1,480,000  |          | 44,400    |  | 1,524,400        |  |
|                               | \$ | 30,855,000 | \$       | 7,430,770 |  | \$<br>38,285,770 |  |

1/ Totals may not add due to rounding.

The following chart illustrates the fiscal year debt service requirements on the County's outstanding General Obligation Bonds paid from ad valorem taxes.

The following table illustrates the debt service for fiscal year 2017 on the County's outstanding general obligation bonds paid from ad valorem taxes and an estimate of the property tax rate required to repay such debt.