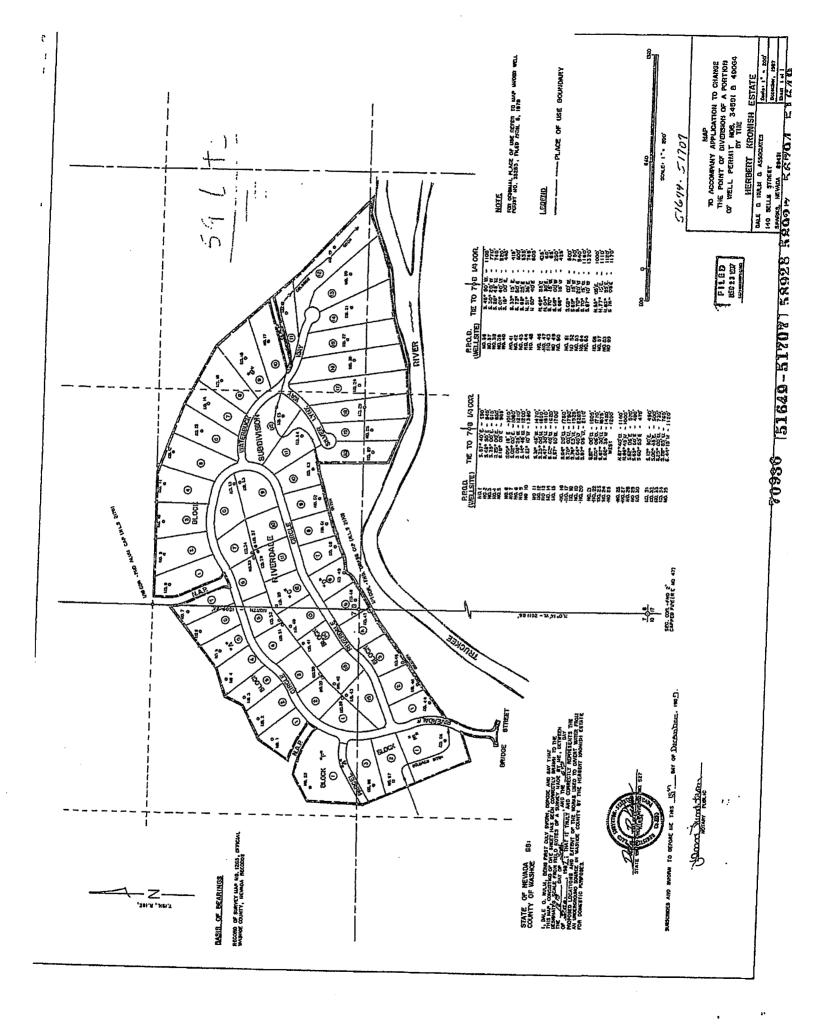

County records indicate that Mr. Poncia acquired lots 6, 7 and 8, Block "D" of Riverdale Subdivision Unit 1, and proceeded to combine these three lots into a single residential lot through the recordation of Reversion Tract Map # 2929. Map # 2929 was recorded in 1993. The recordation of this reversion map created a surplus of 4.04 acre-feet of ground water rights, leaving behind 2.02 acre-feet to support the use of the domestic well on Mr. Poncia's single residential parcel identified as Washoe County Assessor's Parcel No. 038-691-12.

County records indicate that you acquired lots 6,7 & 8, Block "D" of Riverdale Subdivision Unit 1, and proceeded to combine these three (3) lots into a single residential lot through the recordation of Reversion Tract Map # 2929. Map # 2929 was recorded in 1993. The recordation of this reversion map created a surplus of 4.04 acre-feet of ground water rights, leaving behind 2.02 acre-feet to support the use of your domestic well on your single residential parcel identified as Washoe County Assessor's Parcel No. 038-691-12.

KEIFASION TRACT 2929

PERSION TRACT 2929A

40000

No APN

. . . ;

When recorded, return to: Grantee Name And Address Here