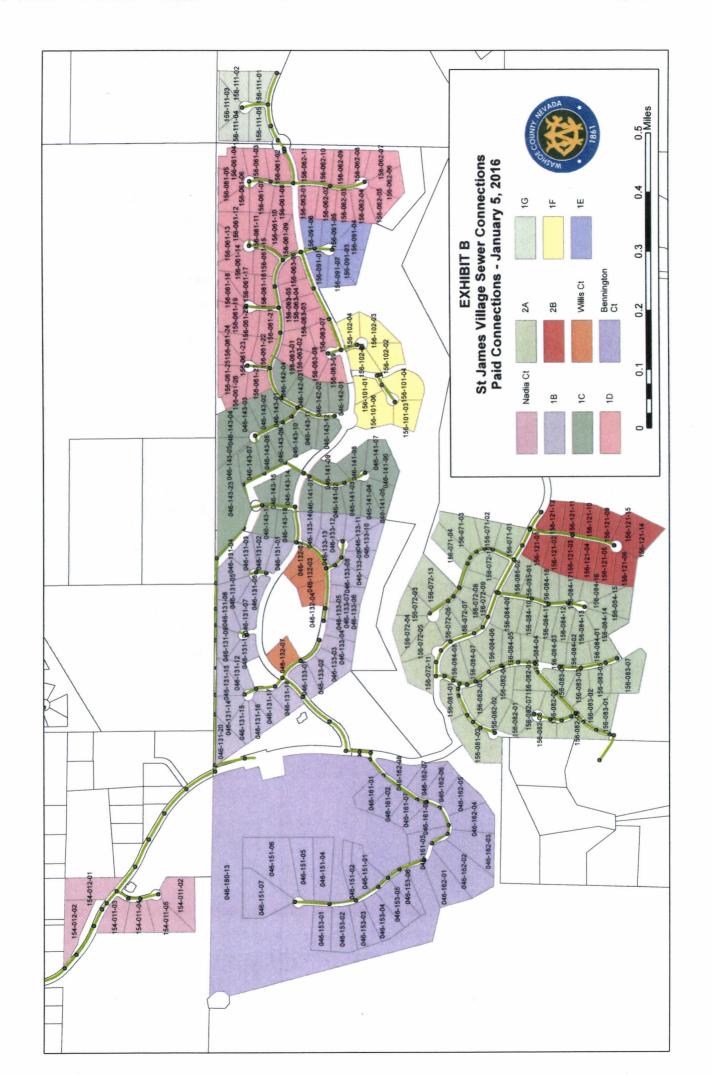

WHEREAS, it is anticipated that municipal sanitary sewer treatment and disposal of sewer flows from the Projects will be provided by Washoe County, and

WHEREAS, SJV has paid to the County the Sanitary Sewer Connection Privilege Fees for each recorded subdivision lot (225 to date) within the SJV Project in an amount \$1,013,700.00, more fully depicted in Exhibit "B", and

# Paid Sanitary Sewer Connection Privilege Fees by APN

Exhibit B

| Nadia Ct          |                      | St. James Village Unit 2B |                   |  |
|-------------------|----------------------|---------------------------|-------------------|--|
| 154-012-02        | 16705 SNOW FLOWER DR | 046-143-07                | 181 NOTTINGHAM CT |  |
| 154-012-01        | 16765 SNOW FLOWER DR | 046-143-09                | 177 NOTTINGHAM CT |  |
| 154-011-03        | 4995 NADIA CT        | 046-143-10                | 175 NOTTINGHAM CT |  |
| 154-011-02        | 4967 NADIA CT        | 046-143-14                | 162 JAMIL CT      |  |
| 154-011-05        | 4975 NADIA CT        | 046-142-04                | 186 MARCHMONT LN  |  |
| 154-011-04        | 4985 NADIA CT        | 046-143-18                | 161 JAMIL CT      |  |
| St. James Village | Unit 1B              | 046-141-01                | 153 ANTIGUA CT    |  |
| 046-131-03        | 136 WATERFORD CT     | 046-142-01                | 180 MARCHMONT LN  |  |
| 046-131-07        | 112 ELDON CT         | 046-141-02                | 155 ANTIGUA CT    |  |
| 046-131-06        | 131 WATERFORD CT     | 046-143-11                | 173 NOTTINGHAM CT |  |
| 046-133-04        | 120 WILLIS LN        | 046-142-02                | 182 MARCHMONT LN  |  |
| 046-133-09        | 140 KINGSWOOD CT     | 046-143-08                | 179 NOTTINGHAM CT |  |
| 046-133-07        | 126 WILLIS LN        | 046-143-15                | 164 JAMIL CT      |  |
| 046-133-12        | 146 KINGSWOOD CT     | 046-142-03                | 184 MARCHMONT LN  |  |
| 046-133-14        | 150 WILLIS LN        | 046-143-01                | 174 NOTTINGHAM CT |  |
| 046-133-06        | 124 WILLIS LN        | 046-143-02                | 176 NOTTINGHAM CT |  |
| 046-133-08        | 138 KINGSWOOD CT     | 046-143-17                | 163 JAMIL CT      |  |
| 046-131-18        | 103 LONDONDERRY CT   | 046-143-12                | 181 MARCHMONT LN  |  |
| 046-133-05        | 122 WILLIS LN        | 046-143-04                | 180 NOTTINGHAM CT |  |
| 046-131-01        | 132 WATERFORD CT     | 046-143-05                | 182 NOTTINGHAM CT |  |
| 046-131-17        | 105 LONDONDERRY CT   | 046-141-03                | 157 ANTIGUA CT    |  |
| 046-131-16        | 107 LONDONDERRY CT   | 046-143-03                | 178 NOTTINGHAM CT |  |
| 046-131-10        | 111 ELDON CT         | 046-143-23                | 170 JAMIL CT      |  |
| 046-131-02        | 134 WATERFORD CT     | 046-141-05                | 163 ANTIGUA CT    |  |
| 046-131-04        | 135 WATERFORD CT     | 046-141-04                | 159 ANTIGUA CT    |  |
| 046-131-14        | 111 LONDONDERRY CT   | 046-141-06                | 158 ANTIGUA CT    |  |
| 046-131-20        | 4000 JOY LAKE RD     | 046-141-07                | 156 ANTIGUA CT    |  |
| 046-131-12        | 108 LONDONDERRY CT   | 046-141-08                | 154 ANTIGUA CT    |  |
| 046-131-08        | 114 ELDON CT         | 046-141-09                | 152 ANTIGUA CT    |  |
| 046-131-09        | 115 ELDON CT         | St. James Village Unit 1D |                   |  |
| 046-131-13        | 110 LONDONDERRY CT   | 156-061-24                | NOT AVAILABLE     |  |
| 046-133-13        | 147 KINGSWOOD CT     | 156-061-22                | 184 CARLETON CT   |  |
| 046-131-05        | 133 WATERFORD CT     | 156-061-27                | 185 CARLETON CT   |  |
| 046-131-15        | 109 LONDONDERRY CT   | 156-061-23                | 186 CARLETON CT   |  |
| 046-133-03        | 118 WILLIS LN        | 156-061-26                | 187 CARLETON CT   |  |
| 046-133-10        | 142 KINGSWOOD CT     | 156-063-01                | 188 MARCHMONT LN  |  |
| 046-133-11        | 144 KINGSWOOD CT     | 156-061-25                | 189 CARLETON CT   |  |
| 046-133-02        | 116 WILLIS LN        | 156-063-02                | 190 MARCHMONT LN  |  |
| 046-133-01        | 102 WILLIS LN        | 156-063-03                | 192 MARCHMONT LN  |  |
|                   |                      | 156-063-09                | 193 ARGYLE CT     |  |