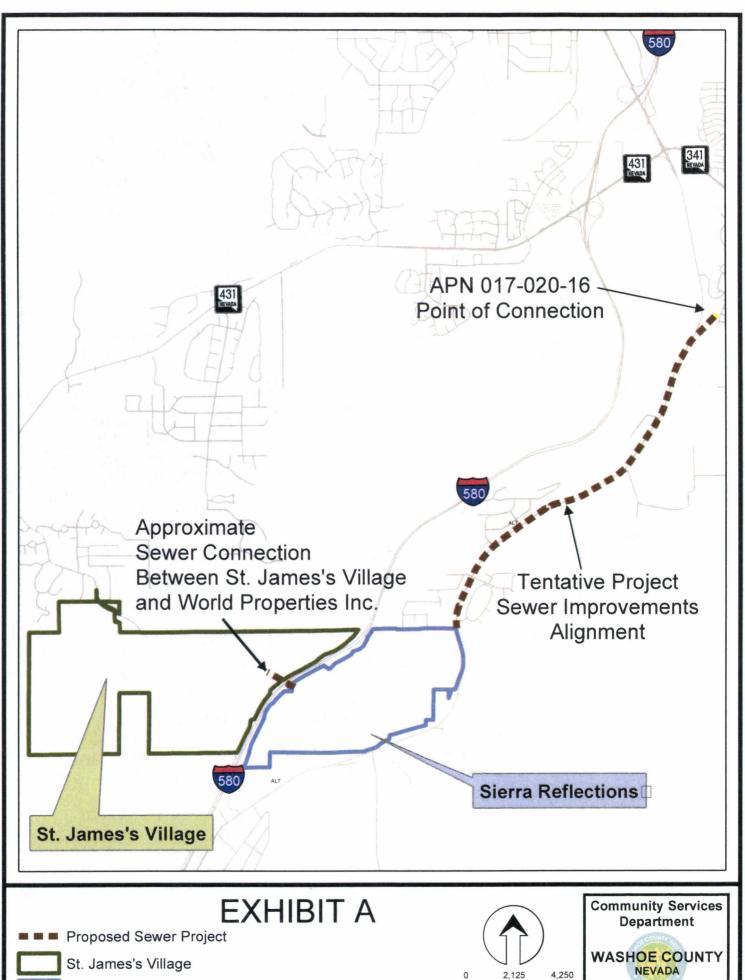

#### RECITALS

WHEREAS, County is the owner and operator of the South Truckee Meadows Water Reclamation Facility ("STMWRF"), and

WHEREAS, SJV is the owner and developer of an approved residential project consisting of 522 residential units ("SJV Project") located in the Pleasant Valley area of Washoe County, on the property more fully depicted in Exhibit "A" attached hereto ("SJV Property"), and

WHEREAS, WPI is the owner and developer of an approved residential project consisting of 938 residential units ("WPI Project") located in the Pleasant Valley area of Washoe County, more fully depicted in Exhibit "A" attached hereto ("WPI Property"), and

WHEREAS, it is necessary to design and construct certain sanitary sewer conveyance infrastructure and facilities ("Project Sewer Improvements") in order to provide sewer treatment and disposal service to the Developers' Projects, and

WHEREAS, the Developers are willing to undertake the design, permitting and construction of the Project Sewer Improvements necessary to convey sanitary sewer flows from the Developers' properties to Washoe County facilities for treatment and disposal at STMWRF, in accordance with the terms and conditions of this Agreement.

NOW, THEREFORE, in consideration of the mutual promises, covenants and conditions set forth herein, the parties agree as follows:

- 1. Developers agree to design and construct the necessary Project Sewer Improvements which may include, but are not limited to, a lift station and force main line to convey sewer flows from the SJV and WPI Projects to connect to the existing Washoe County sanitary sewer system located at APN 017-020-16.
- 2. County is responsible to timely construct all necessary and required improvements for the conveyance and treatment of sanitary sewer flows originating from the Projects and conveyed via the Project Sewer Improvements to Washoe County sanitary sewer infrastructure located at APN 017-020-16.
- 3. Developers will select the design engineer and the contractor for the Project Sewer Improvements. The design shall be subject to the County's prior approval which will not be unreasonably withheld. When the plans for the Project Sewer Improvements are submitted to the County for approval, Developers will also include a proposed construction schedule. The